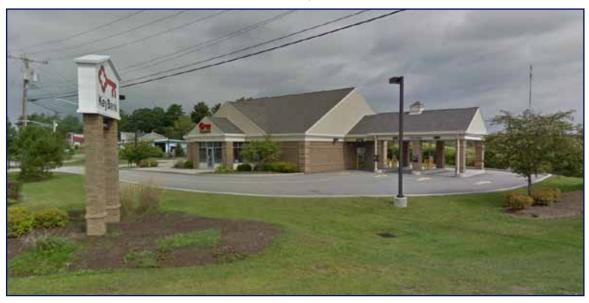

### 6 Barra Road, Biddeford

2,704+/- SF COMMERCIAL SPACE AVAILABLE

Cardente Real Estate is pleased to offer for lease 6 Barra Road in Biddeford. Built in 2005 for Key Bank, the .79+/- acre property is ideally located at the intersection on Route 111 and Barra Road and seconds from I-95. Highlights include excellent visibility and signage from Route 111, three drive-thru lanes, top notch construction and finish, and ideal positioning next to the Dunkin Donuts development and across the street from Southern Maine Medical Center. The building is 2,704+/- square feet with an additional 700+/- square feet of canopy for the drive-thru. The property is a prime bank site, but could also be a great retail site with very little reconfiguration. Contact the Broker for additional information, or to arrange a showing.