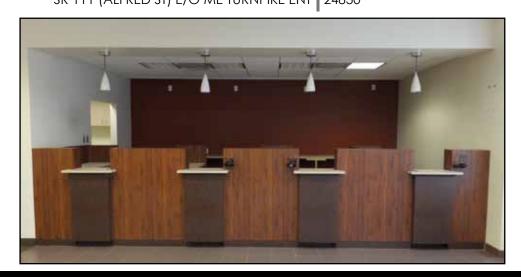

### 6 Barra Road, Biddeford

2,704+/- SF COMMERCIAL SPACE AVAILABLE

Cardente Real Estate is pleased to offer for lease 6 Barra Road in Biddeford. Built in 2005 for Key Bank, the .79+/- acre property is ideally located at the intersection on Route 111 and Barra Road and seconds from I-95. Highlights include excellent visibility and signage from Route 111, three drive-thru lanes, top notch construction and finish, and ideal positioning next to the Dunkin Donuts development and across the street from Southern Maine Medical Center. The building is 2,704+/- square feet with an additional 700+/- square feet of canopy for the drive-thru. The property is a prime bank site, but could also be a great retail site with very little reconfiguration. Contact the Broker for additional information, or to arrange a showing.