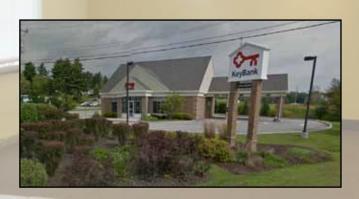

### 6 Barra Road, Biddeford

2,704+/- SF COMMERCIAL SPACE AVAILABLE

Cardente Real Estate is pleased to offer for lease 6 Barra Road in Biddeford. Built in 2005 for Key Bank, the .79+/- acre property is ideally located at the intersection on Route 111 and Barra Road and seconds from I-95. Highlights include excellent visibility and signage from Route 111, three drive-thru lanes, top notch construction and finish, and ideal positioning next to the Dunkin Donuts development and across the street from Southern Maine Medical Center. The building is 2,704+/- square feet with an additional 700+/- square feet of canopy for the drive-thru. The property is a prime bank site, but could also be a great retail site with very little reconfiguration. Contact the Broker for additional information, or to arrange a showing.